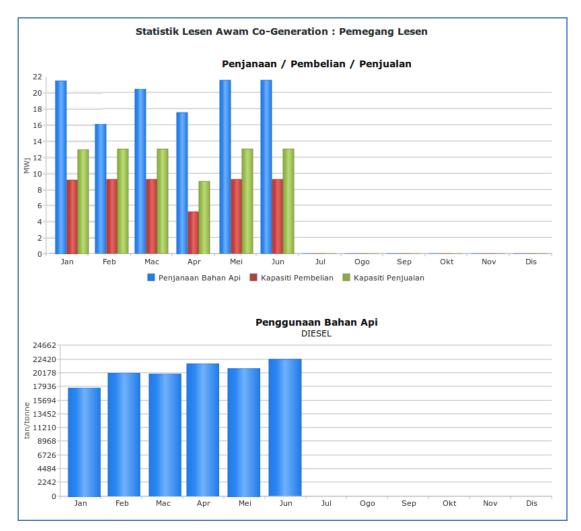

# 3. Modul Statistik Lesen Elektrik

- 1. Pada menu Statistik, akan dipaparkan statistik graf bagi setiap pembekal data masing-masing.
- 2. Statistik yang dipaparkan adalah berdasarkan laporan bulanan yang telah dikemaskini kepada status Diterima.

| Laman Utama D     | ashboard   | Hantar Laporan Bulanan | Statistik | Panduan | Maklum Balas dan Bantuan | Kata Laluan | Hubungi Kami |
|-------------------|------------|------------------------|-----------|---------|--------------------------|-------------|--------------|
| Statistik » St    | atistik Le | sen Elektrik (Graf)    |           |         |                          |             |              |
|                   |            |                        |           |         |                          |             |              |
| 🛍 Carian          |            |                        |           |         |                          |             |              |
| Jenis Statistik : | Sila pili  | h                      |           |         | -                        |             |              |
| Tahun :           | 2016 -     |                        |           |         |                          |             |              |
| Tempoh :          | Tahunan (  | Januari - Disember) 🚽  |           |         |                          |             |              |
|                   | Papa       | r                      |           |         |                          |             |              |
|                   |            |                        |           |         |                          |             |              |

- 3. Pilih Jenis Statistik, Tahun, Tempoh dan klik Papar.
- 4. Statistik akan dipaparkan.