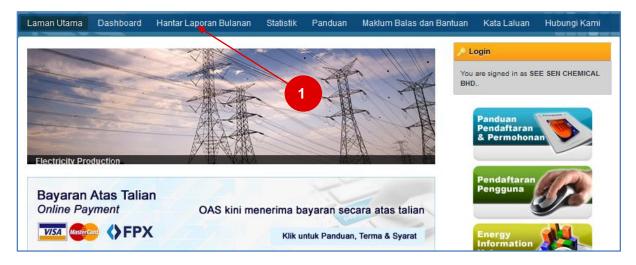

- 1. Klik pada menu Hantar Laporan Bulanan. (Sila rujuk rajah 4)
- 2. Skrin Hantar Laporan Bulanan akan dipaparkan. (Sila rujuk rajah 5)

Rajah 4: Capaian menu Hantar Laporan Bulanan.

| Dashboard    | Hantar Laporan Bulanan                      | Statistik       | Panduan         | Maklum Balas dan Bantuan | Kata Laluan     | Hubungi Kami    |
|--------------|---------------------------------------------|-----------------|-----------------|--------------------------|-----------------|-----------------|
|              |                                             |                 |                 |                          |                 |                 |
| Laporan Bula | inan                                        |                 |                 |                          |                 |                 |
|              |                                             |                 |                 |                          |                 |                 |
| Sile silib   |                                             |                 |                 |                          |                 |                 |
| Ogos V       | 2016                                        |                 |                 |                          |                 |                 |
|              |                                             | 4               |                 |                          |                 |                 |
| Hantar       |                                             |                 |                 |                          |                 |                 |
|              |                                             |                 |                 |                          |                 |                 |
|              | Laporan Bula<br>poran<br>Sila pilih<br>Ogos | Laporan Bulanan | Laporan Bulanan | Laporan Bulanan          | Laporan Bulanan | Laporan Bulanan |