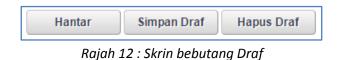

## 2.3 Simpan Draf & Hantar Laporan

- 1. Pada setiap borang ini, terdapat tiga butang:
  - **Simpan Draf**: Untuk menyimpan secara draf atau sementara maklumat yang diisi. Pengguna dibenarkan mengemaskini maklumat pada masa yang lain. Skrin pengesahan akan dipaparkan seperti dalam rajah 13.
  - Hapus Draf: Hapus draf yang sedia ada. Skrin pengesahan akan dipaparkan seperti dalam rajah 14.
  - Hantar: Untuk menghantar maklumat yang telah diisi. Skrin pengesahan akan dipaparkan seperti dalam rajah 15.